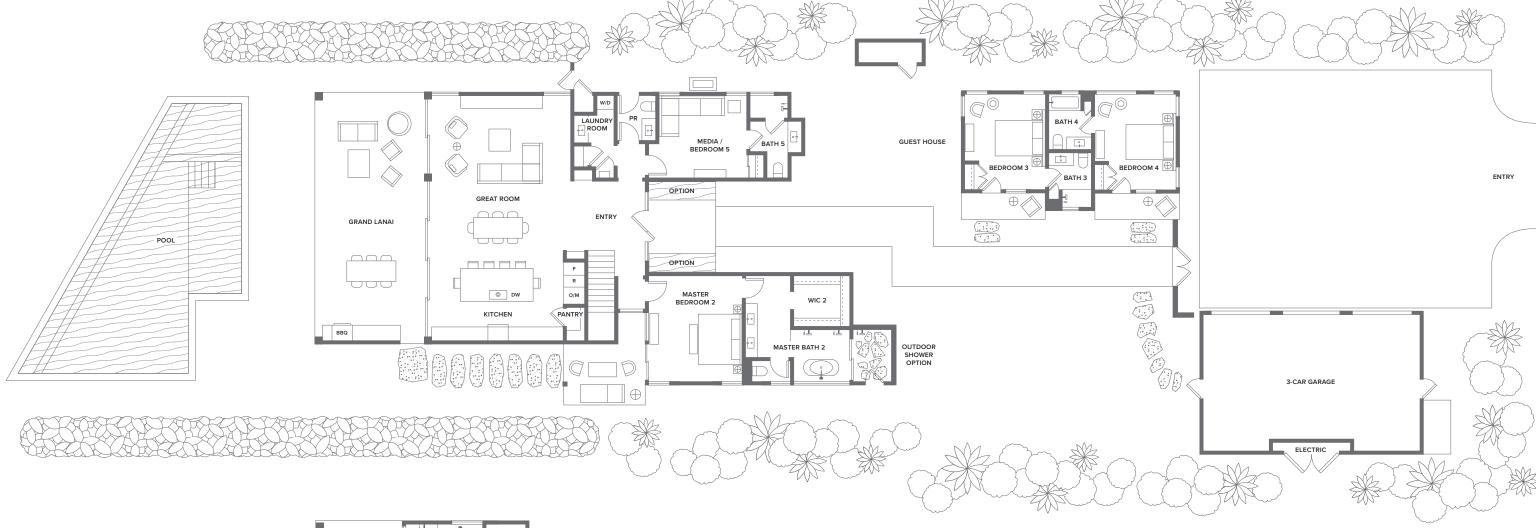

## Golf Estate

## Two Story

## 6-Bedroom, 6.5-Bathroom

- ~ 2,939 Interior SF Main Residence
- ~ 498 interior SF Guest House
- ~ 3,437 Total Interior SF
- ~ 1,043 Covered Lanai SF areas
- ~ 743 Garage SF
- ~ 5,223 Total Under Roof SF