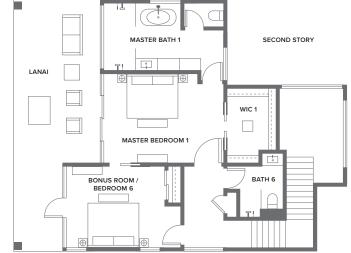

## Golf Estate

## Two Story

## 6-Bedroom, 6.5-Bathroom

- ~ 2,939 Interior SF Main Residence
- ~ 498 interior SF Guest House
- ~ 3,437 Total Interior SF
- ~ 1,043 Covered Lanai SF areas
- ~ 743 Garage SF
- ~ 5,223 Total Under Roof SF